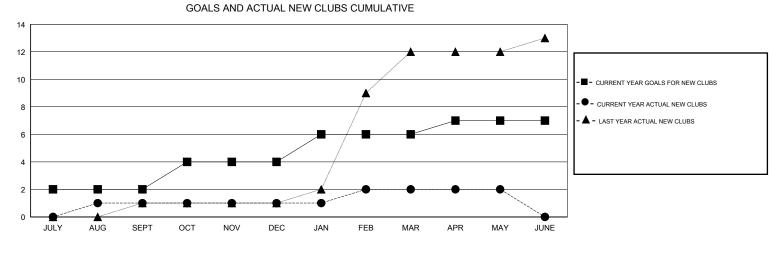

## GMT: NAZMUL HAQUE

| Clubs         |                  |                   |                  |                  | Members       |                    |                                     |                    |                  |
|---------------|------------------|-------------------|------------------|------------------|---------------|--------------------|-------------------------------------|--------------------|------------------|
|               | RESU             | LTS FOR 2014-2015 |                  |                  |               | RESU               | JLTS FOR 2014-2015                  |                    |                  |
| QUARTER       | NEW CLUB<br>GOAL | NEW CLUBS         | DROPPED<br>CLUBS | NET<br>GAIN/LOSS | QUARTER       | NEW MEMBER<br>GOAL | CHARTER AND<br>NEW MEMBERS<br>ADDED | DROPPED<br>MEMBERS | NET<br>GAIN/LOSS |
| JULY/AUG/SEPT | 2                | 1                 | 0                | 1                | JULY/AUG/SEPT | 65                 | 204                                 | 65                 | 139              |
| OCT/NOV/DEC   | 2                | 0                 | 0                | 0                | OCT/NOV/DEC   | 50                 | 98                                  | 63                 | 35               |
| JAN/FEB/MAR   | 2                | 1                 | 0                | 1                | JAN/FEB/MAR   | 15                 | 44                                  | 33                 | 11               |
| APR/MAY/JUNE  | 1                | 0                 | 0                | 0                | APR/MAY/JUNE  | -30                | 27                                  | 83                 | -56              |