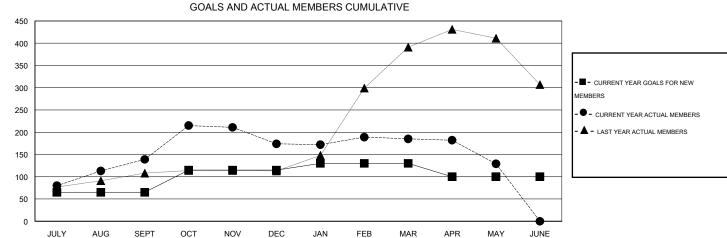

## GMT: NAZMUL HAQUE

| Clubs         |                  |                   |                  |                  | Members       |                    |                                     |                    |                  |
|---------------|------------------|-------------------|------------------|------------------|---------------|--------------------|-------------------------------------|--------------------|------------------|
|               | RESU             | LTS FOR 2014-2015 |                  |                  |               | RESU               | JLTS FOR 2014-2015                  |                    |                  |
| QUARTER       | NEW CLUB<br>GOAL | NEW CLUBS         | DROPPED<br>CLUBS | NET<br>GAIN/LOSS | QUARTER       | NEW MEMBER<br>GOAL | CHARTER AND<br>NEW MEMBERS<br>ADDED | DROPPED<br>MEMBERS | NET<br>GAIN/LOSS |
| JULY/AUG/SEPT | 2                | 1                 | 0                | 1                | JULY/AUG/SEPT | 65                 | 204                                 | 65                 | 139              |
| OCT/NOV/DEC   | 2                | 0                 | 0                | 0                | OCT/NOV/DEC   | 50                 | 98                                  | 63                 | 35               |
| JAN/FEB/MAR   | 2                | 1                 | 0                | 1                | JAN/FEB/MAR   | 15                 | 44                                  | 33                 | 11               |
| APR/MAY/JUNE  | 1                | 0                 | 0                | 0                | APR/MAY/JUNE  | -30                | 27                                  | 83                 | -56              |